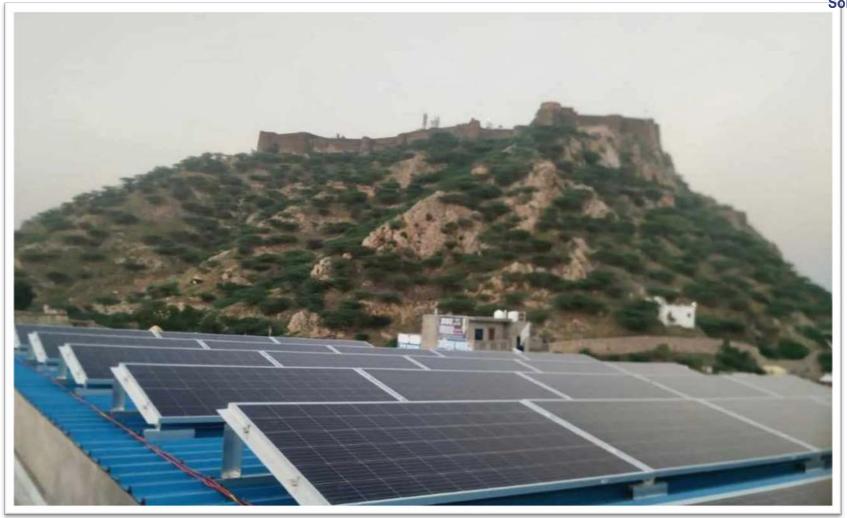

Solar Park at Jodhpur

200 KW at Kishangarh

Asian Granite, Jalore

20 Kw at Kuchaman City

| RETURN ON INVESTMENT CALCULATIONS          |                |  |  |  |
|--------------------------------------------|----------------|--|--|--|
| PLANT CAPACITY in KW                       | 15             |  |  |  |
| Unit generation per kW per day             | 4              |  |  |  |
| Unit generation per Day                    | 60             |  |  |  |
| Unit generation per month                  | 1800           |  |  |  |
| Unit generation per year 15 kw             | 21600          |  |  |  |
| Life in years                              | 25             |  |  |  |
| Tariff Rate (Current)                      | 10             |  |  |  |
| Electricity Tariff Increment per year in % | 5              |  |  |  |
| Production decrement factor per year (%)   | 0.6            |  |  |  |
| Discount per Unit                          | 0              |  |  |  |
| Cost Per Kw (in Rs.)                       | ₹ 40,000.00    |  |  |  |
| Total Cost (in Rs.)                        | ₹ 60,00,000.00 |  |  |  |