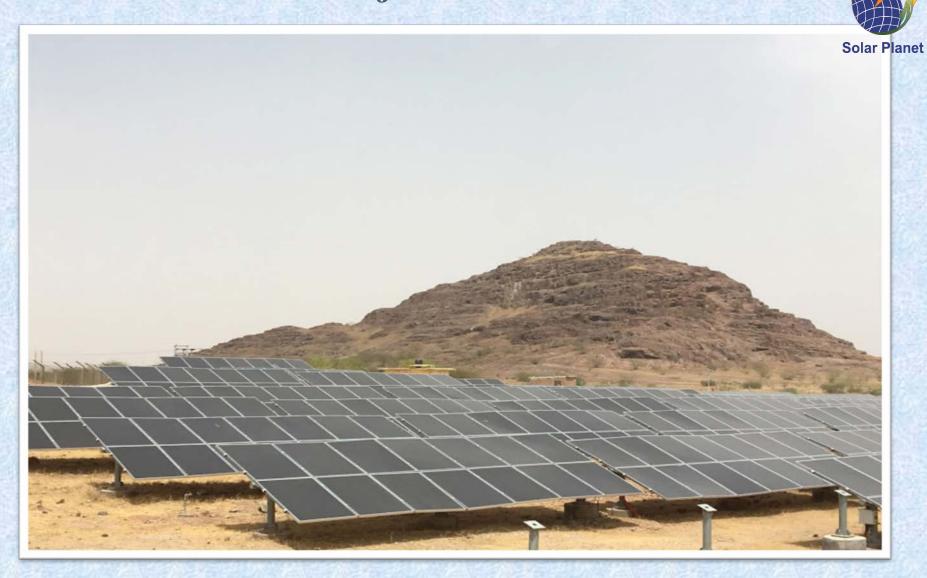

Solar Park at Jodhpur

200 KW at Kishangarh

Asian Granite, Jalore

20 Kw at Kuchaman City

| RETURN ON INVESTMENT CALCULATIONS          |                |  |  |  |
|--------------------------------------------|----------------|--|--|--|
| PLANT CAPACITY in KW                       | 15             |  |  |  |
| Unit generation per kW per day             | 4              |  |  |  |
| Unit generation per Day                    | 60             |  |  |  |
| Unit generation per month                  | 1800           |  |  |  |
| Unit generation per year 15 kw             | 21600          |  |  |  |
| Life in years                              | 25             |  |  |  |
| Tariff Rate (Current)                      | 10             |  |  |  |
| Electricity Tariff Increment per year in % | 5              |  |  |  |
| Production decrement factor per year (%)   | 0.6            |  |  |  |
| Discount per Unit                          | 0              |  |  |  |
| Cost Per Kw (in Rs.)                       | ₹ 40,000.00    |  |  |  |
| Total Cost (in Rs.)                        | ₹ 60,00,000.00 |  |  |  |